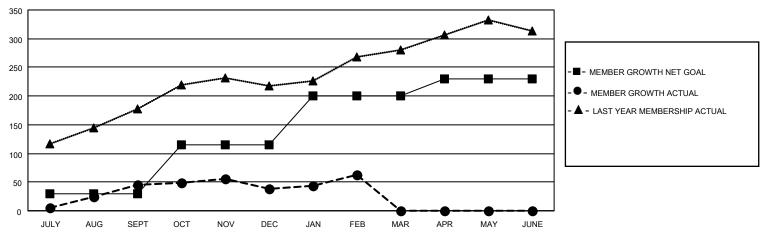

### GOALS AND ACTUAL MEMBERS CUMULATIVE

| DROPPED CLUBS: 1 |     | 45 CLUBS OF 59 ADDED 1 OR<br>MORE NEW MEMBERS | GENDER DISTRIBUTION                 |                              |  |
|------------------|-----|-----------------------------------------------|-------------------------------------|------------------------------|--|
|                  |     | INORE NEW MEMBERS                             | MALE<br>FEMALE                      | 984 (50.57%)<br>961 (49.38%) |  |
| DROPPED MEMBERS  |     |                                               | NON BINARY PREFER NOT TO ANSWER     | 0 (0.00%)                    |  |
| DECEASED         | 7   |                                               | TREFERENCE TO ANOWER                | 1 (0.0070)                   |  |
| CLUB CANCELLED   | 7   | CLICK HERE FOR CUMULATIVE                     | TOTAL FAMILY UNIT MEMBERS           | 3 281                        |  |
| OTHER            | 117 | MEMBERSHIP DATA                               |                                     |                              |  |
| TOTAL            | 131 |                                               | FAMILY MEMBERS PAYING HALF DUES 153 |                              |  |
|                  |     |                                               |                                     |                              |  |

## District 4 C4

| Clubs RESULTS FOR 2022-2023 |   |   |   | Members RESULTS FOR 2022-2023 |    |    |    |
|-----------------------------|---|---|---|-------------------------------|----|----|----|
|                             |   |   |   |                               |    |    |    |
| JULY/AUG/SEPT               | 1 | 0 | 0 | JULY/AUG/SEPT                 | 30 | 92 | 44 |
| OCT/NOV/DEC                 | 1 | 0 | 1 | OCT/NOV/DEC                   | 85 | 76 | 76 |
| JAN/FEB/MAR                 | 1 | 0 | 0 | JAN/FEB/MAR                   | 85 | 48 | 11 |
| APR/MAY/JUNE                | 0 | 0 | 0 | APR/MAY/JUNE                  | 30 | 0  | 0  |