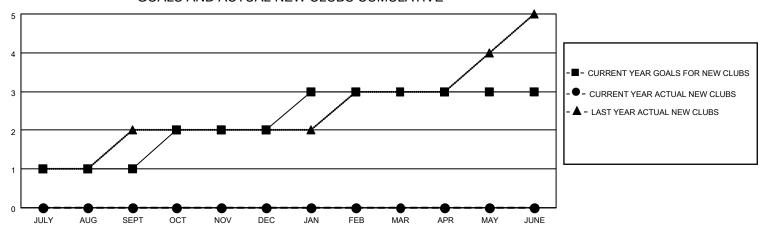

### GOALS AND ACTUAL NEW CLUBS CUMULATIVE

## District 4 C4

| Clubs RESULTS FOR 2022-2023 |   |   |   | Members RESULTS FOR 2022-2023 |    |    |    |
|-----------------------------|---|---|---|-------------------------------|----|----|----|
|                             |   |   |   |                               |    |    |    |
| JULY/AUG/SEPT               | 1 | 0 | 0 | JULY/AUG/SEPT                 | 30 | 92 | 44 |
| OCT/NOV/DEC                 | 1 | 0 | 1 | OCT/NOV/DEC                   | 85 | 76 | 76 |
| JAN/FEB/MAR                 | 1 | 0 | 0 | JAN/FEB/MAR                   | 85 | 48 | 11 |
| APR/MAY/JUNE                | 0 | 0 | 0 | APR/MAY/JUNE                  | 30 | 0  | 0  |